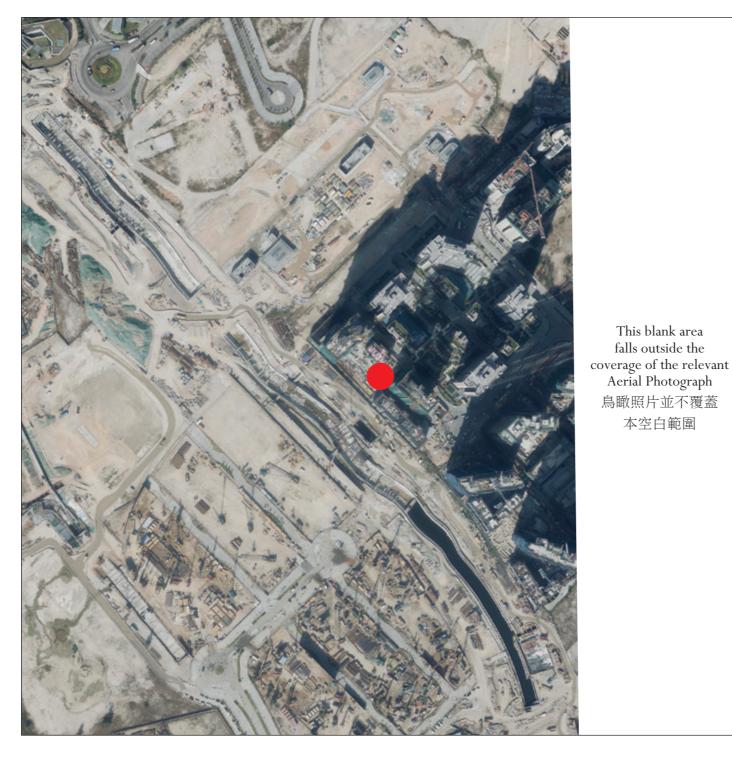

Adopted from part of the aerial photograph taken by the Survey and Mapping Office, Lands Department at a flying height of 6,000 feet, photo No. E030705C, date of flight: 27th December 2017.

摘錄自地政總署測繪處在6,000呎的飛行高度拍攝之鳥瞰照片,照片編號E030705C,飛行日期: 2017年12月27日。

LOCATION OF THE DEVELOPMENT 發展項目的位置

Survey and Mapping Office, Lands Department, The Government of HKSAR © Copyright reserved – reproduction by permission only.

香港特別行政區政府地政總署測繪處C版權所有,未經許可,不得複製。

Notes:

- Copy of the aerial photograph of the Development is available for free inspection at the sales offices 1. during opening hours.
- The aerial photograph may show more than the area required under the Residential Properties (First-hand Sales) Ordinance due to technical reason that the boundary of the Development is irregular. 2.

備註:

- 1. 發展項目的鳥瞰照片之副本可於售樓處開放時間內免費查閱。
- 2. 由於發展項目的邊界不規則的技術原因,此照片所顯示的範圍可能超過《一手住宅物業銷售 條例》所規定的範圍。

Adopted from part of the aerial photograph taken by the Survey and Mapping Office, Lands Department at a flying height of 6,900 feet, photo No. E051549C, date of flight: 17th December 2018.