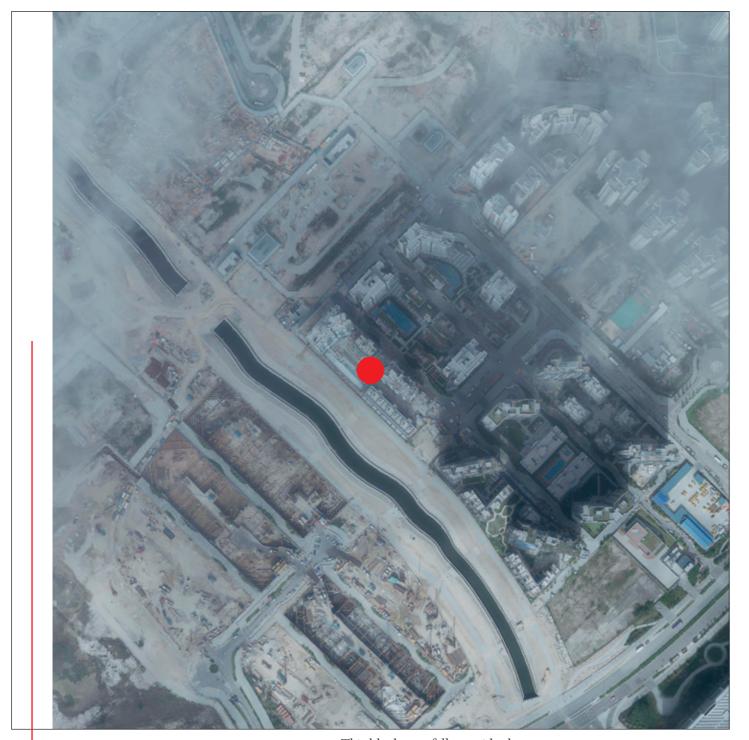

摘錄自地政總署測繪處在6,900呎的飛行高度拍攝之鳥瞰照片,照片編號E051549C,飛行日期: 2018年12月17日。

Notes: 1.

- during opening hours.
- The aerial photograph may show more than the area required under the Residential Properties (First-2. hand Sales) Ordinance due to technical reason that the boundary of the Development is irregular.

備註:

- 發展項目的鳥瞰照片之副本可於售樓處開放時間內免費查閱。 1.
- 2. 由於發展項目的邊界不規則的技術原因,此照片所顯示的範圍可能超過《一手住宅物業銷售 條例》所規定的範圍。

This blank area falls outside the coverage of the relevant Aerial Photograph 鳥瞰照片並不覆蓋本空白範圍

Survey and Mapping Office, Lands Department, The Government of HKSAR © Copyright reserved – reproduction by permission only.

香港特別行政區政府地政總署測繪處C版權所有,未經許可,不得複製。

Copy of the aerial photograph of the Development is available for free inspection at the sales offices