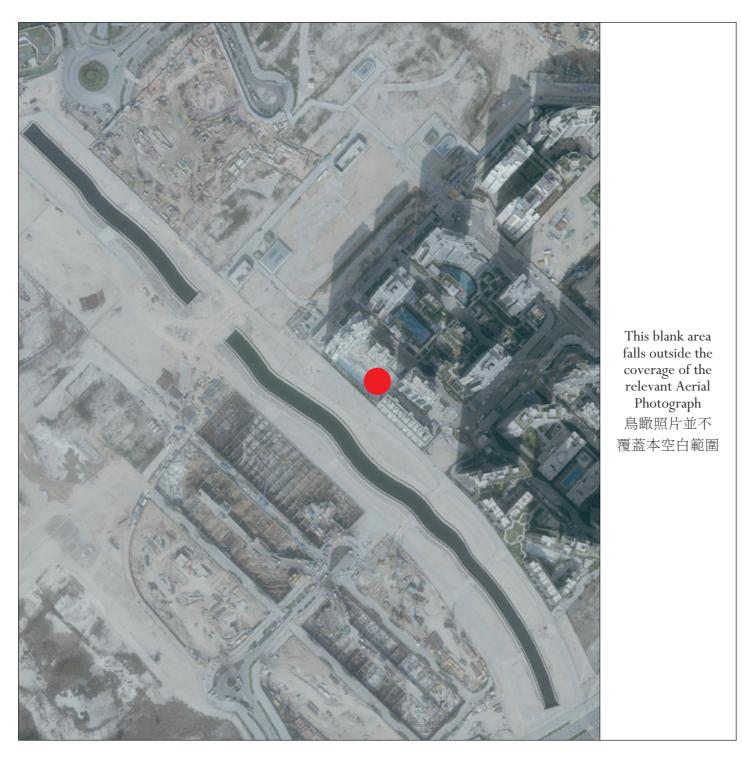

# AERIAL PHOTOGRAPH OF THE DEVELOPMENT 發展項目的鳥瞰照片

This blank area falls outside the coverage of the relevant Aerial Photograph 鳥瞰照片並不覆蓋本空白範圍

LOCATION OF THE DEVELOPMENT 發展項目的位置

Survey and Mapping Office, Lands Department, The Government of HKSAR  $\odot$  Copyright reserved – reproduction by permission only.

Survey and Mapping Office, Lands Department, The Government of HKSAR © Copyright reserved – reproduction by permission only.

香港特別行政區政府地政總署測繪處©版權所有,未經許可,不得複製。

Adopted from part of the aerial photograph taken by the Survey and Mapping Office, Lands Department at a flying height of 6,900 feet, photo No. E053614C, date of flight: 23rd January 2019.

摘錄自地政總署測繪處在6,900呎的飛行高度拍攝之鳥瞰照片,照片編號E053614C,飛行日期: 2019年1月23日。

# Notes:

- 1. Copy of the aerial photograph of the Development is available for free inspection at the sales offices during opening hours.
- 2. The aerial photograph may show more than the area required under the Residential Properties (Firsthand Sales) Ordinance due to technical reason that the boundary of the Development is irregular.

# 備註:

- 1. 發展項目的鳥瞰照片之副本可於售樓處開放時間內免費查閱。
- 2. 由於發展項目的邊界不規則的技術原因,此照片所顯示的範圍可能超過《一手住宅物業銷售條例》所規定的範圍。