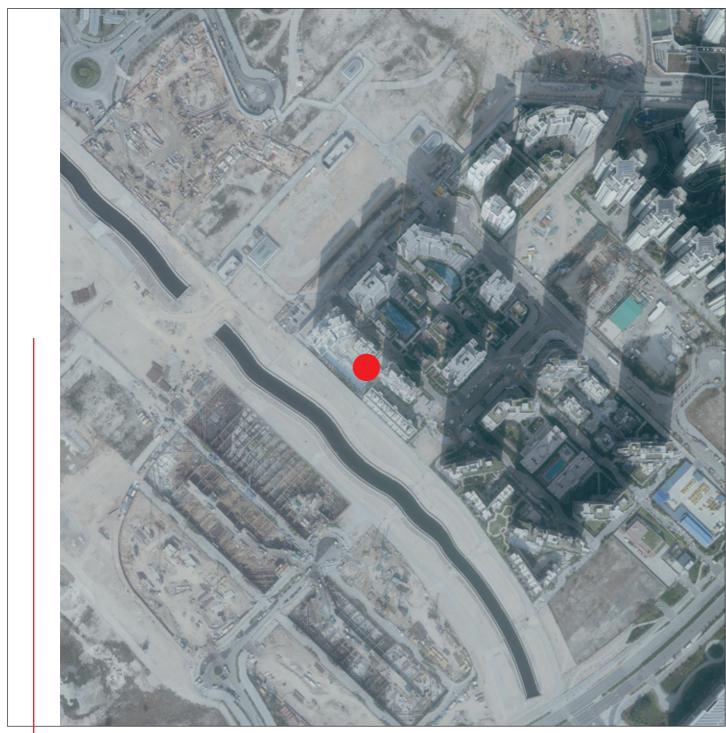

香港特別行政區政府地政總署測繪處©版權所有,未經許可,不得複製。

Adopted from part of the aerial photograph taken by the Survey and Mapping Office, Lands Department at a flying height of 6,900 feet, photo No. E053613C, date of flight: 23rd January 2019.

摘錄自地政總署測繪處在6,900呎的飛行高度拍攝之鳥瞰照片,照片編號 E053613C,飛行日期: 2019年1月23日。

# Note

- 1. Copy of the aerial photograph of the Development is available for free inspection at the sales offices during opening hours.
- 2. The aerial photograph may show more than the area required under the Residential Properties (Firsthand Sales) Ordinance due to technical reason that the boundary of the Development is irregular.

# 借註:

- 1. 發展項目的鳥瞰照片之副本可於售樓處開放時間內免費查閱。
- 2. 由於發展項目的邊界不規則的技術原因,此照片所顯示的範圍可能超過《一手住宅物業銷售條例》所規定的範圍。